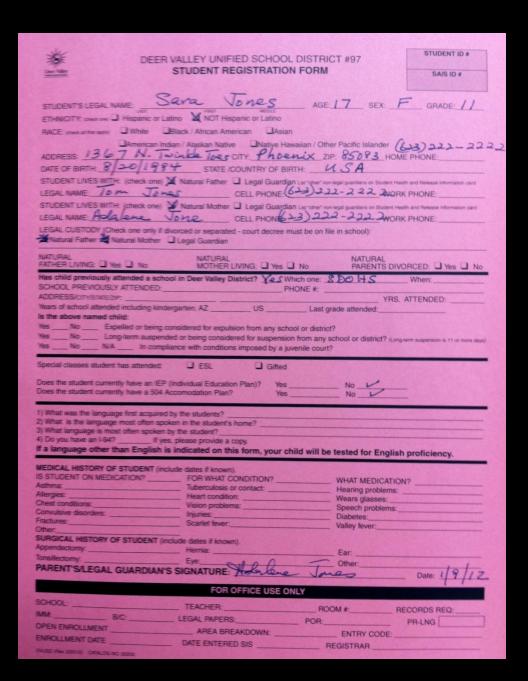

Be sure that the STUDENT REGISTRATION FORM is filled out completely, any items left blank may result in the card being returned for completion

Be sure to have PARENT'S/LEGAL GUARDIAN'S SIGNATURE line completed.